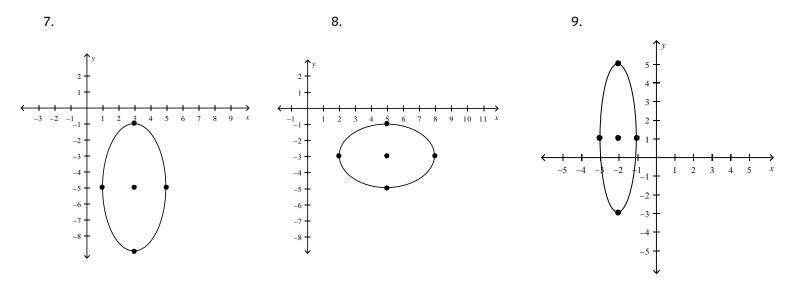

- 4. Ellipse: Center (-1, 2) Focus: (-3, 2), Vertex (-5, 2)
- Ellipse: Major Axis Length: 10 Minor Axis Length: 6
- 6. Ellipse: Foci: (-1,0) (1, 0) Major Axis Length: 4

For the following graphs, write the equation of the graphs, and state the foci