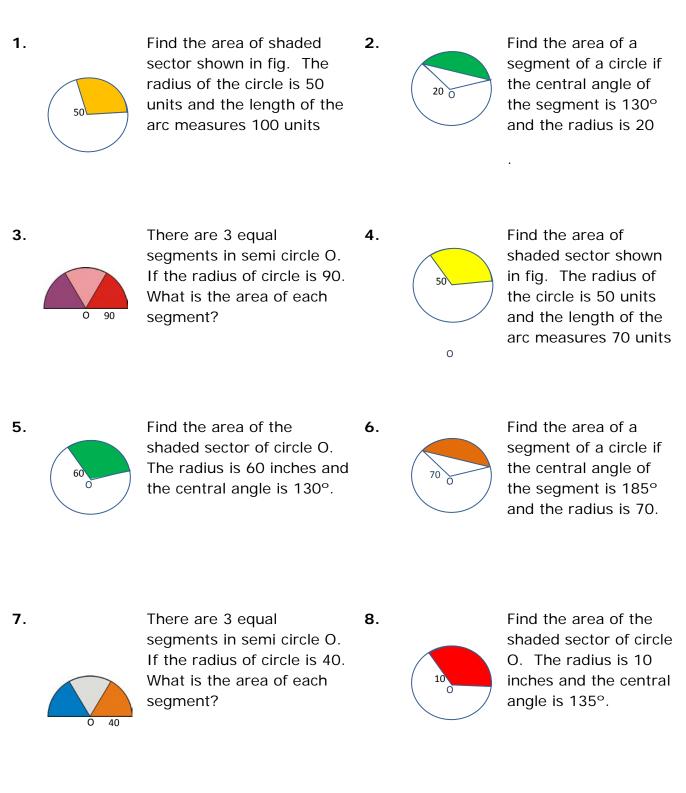

## Topic : Area of Sector and Segment - Worksheet 3

Do the following:

| Name | • |
|------|---|
|------|---|

Topic : Area of Sector and Segment - Worksheet 3 - ANSWERS

| 1. | 2500    |
|----|---------|
| 2. | 300.576 |
| 3. | 733.74  |
| 4. | 1750    |
| 5. | 4084.07 |
| 6. | 8124.24 |
| 7. | 144.94  |
| 8. | 117.809 |