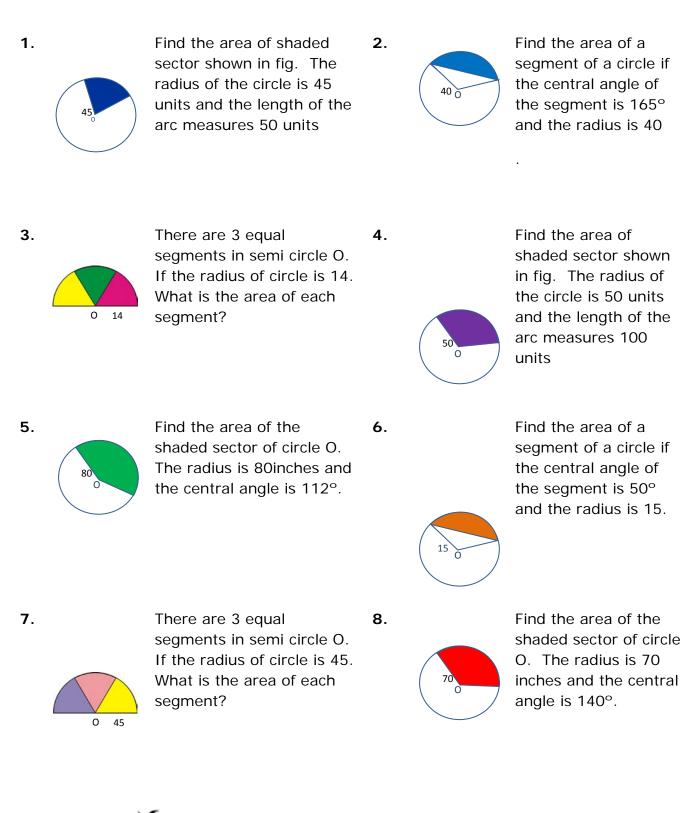

## Topic : Area of Sector and Segment - Worksheet 1

Do the following:

| Name | : |
|------|---|
|------|---|

Topic : Area of Sector and Segment - Worksheet 1- ANSWERS

| 1. | 1125    |
|----|---------|
| 2. | 2096.77 |
| 3. | 17.75   |
| 4. | 1363.37 |
| 5. | 6255.26 |
| 6. | 11.99   |
| 7. | 365.91  |
| 8. | 5986.47 |
|    |         |