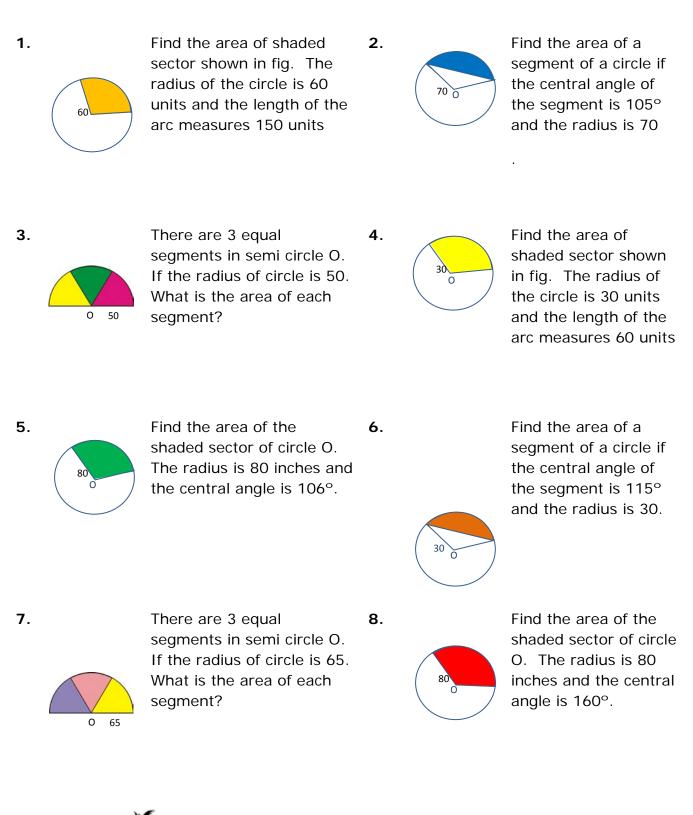

# Topic : Area of Sector and Segment - Worksheet 2

Do the following:

| Name | • |
|------|---|
|------|---|

Topic : Area of Sector and Segment - Worksheet 2 - ANSWERS

| 1. | 4500    |
|----|---------|
| 2. | 2123.34 |
| 3. | 226.46  |
| 4. | 900     |
| 5. | 5920.16 |
| 6. | 495.37  |
| 7. | 382.73  |
| 8. | 8936.09 |
|    |         |