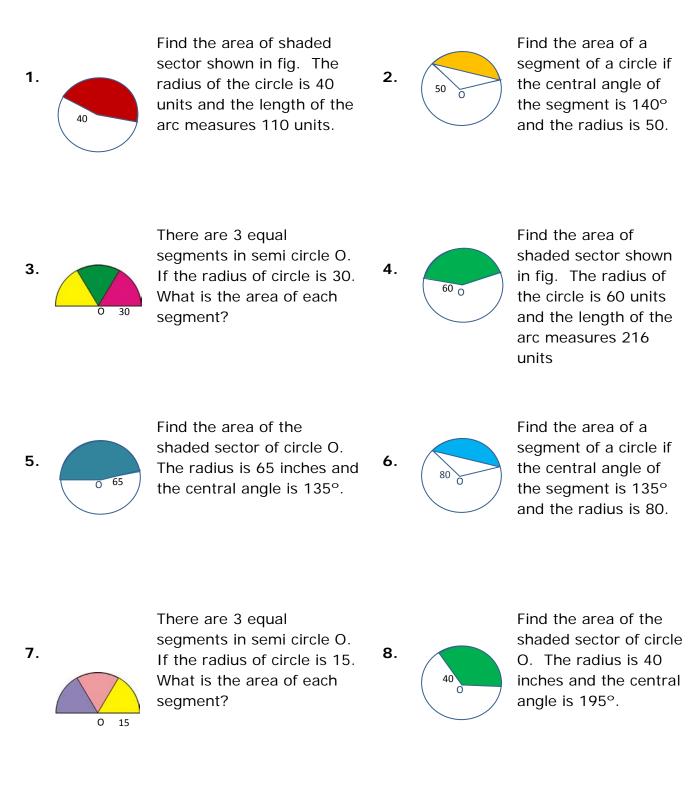

## Topic : Area of Sector and Segment - Worksheet 1

Do the following:

| Name | : |
|------|---|
|------|---|

Topic : Area of Sector and Segment - Worksheet 1- ANSWERS

| 1. | 1125    |
|----|---------|
| 2. | 2096.77 |
| 3. | 17.75   |
| 4. | 1363.37 |
| 5. | 6255.26 |
| 6. | 11.99   |
| 7. | 365.91  |
| 8. | 5986.47 |
|    |         |