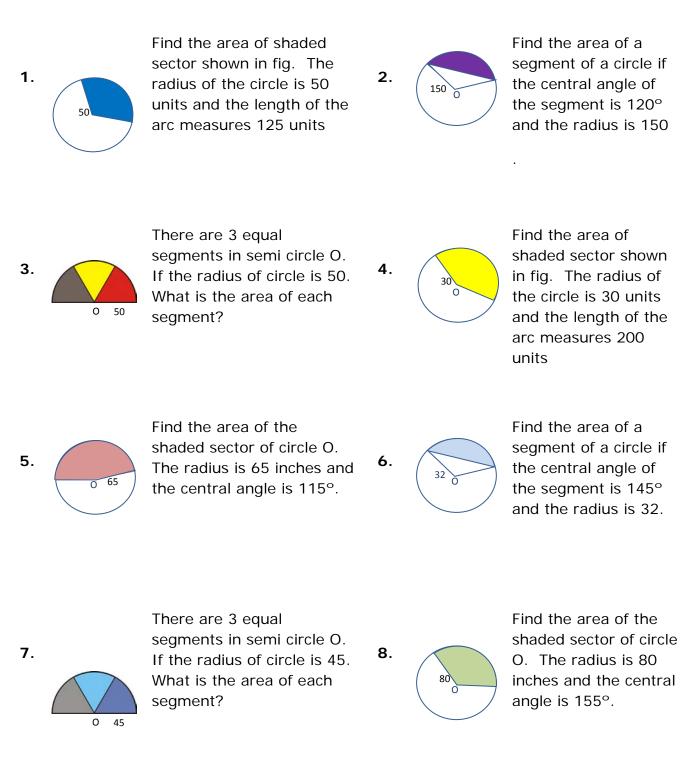

## Topic : Area of Sector and Segment - Worksheet 4

Do the following:

| Name | : |
|------|---|
|------|---|

Topic : Area of Sector and Segment - Worksheet 4 - ANSWERS

| 1. | 3125    |
|----|---------|
| 2. | 13819   |
| 3. | 226.47  |
| 4. | 1570.91 |
| 5. | 4240.59 |
| 6. | 1002.06 |
| 7. | 183.43  |
| 8. | 8656.83 |